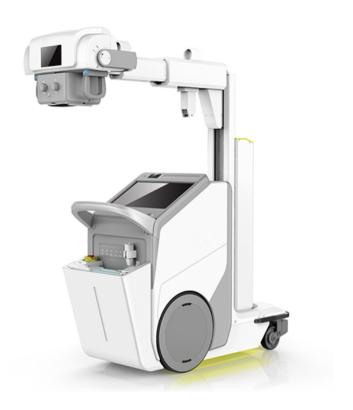

Fully motorized and battery built-in mobile DR unit

### Jumong Mobile

Fully motorized digital x-ray system offers smooth access to your destination and makes you capture images on time.

### Compatibility and Accessibility

Built-in battery, motorized wheels and Wireless flat panel detector are designed to improve workflow, throughput and patient care

# 1. Jumong Mobile

This compact wireless flat panel integrated X-ray system is designed to provide maximum performance and flexibility within a modern clinic environment. A light pressure applied to the drive handle moves the system in a gentle manner, allowing the unit to be controlled freely and effortlessly.