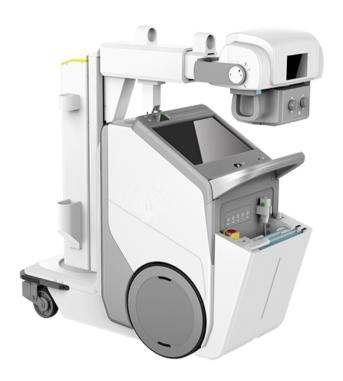

Fully motorized and battery built-in mobile DR unit

### Jumong Mobile

Fully motorized digital x-ray system offers smooth access to your destination and makes you capture images on time.

### Compatibility and Accessibility

Built-in battery, motorized wheels and Wireless flat panel detector are designed to improve workflow, throughput and patient care

# 1. Jumong Mobile

This compact wireless flat panel integrated X-ray system is designed to provide maximum performance and flexibility within a modern clinic environment. A light pressure applied to the drive handle moves the system in a gentle manner, allowing the unit to be controlled freely and effortlessly.