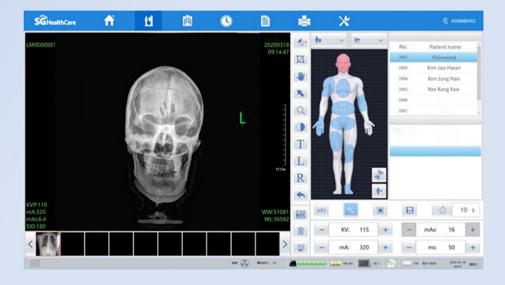

## 3. Digital workflow

Digitalized Jumong Mobile will be more convenient and faster compared to the analog radiography process. Both patients and clinicians can benefit from this digitalized process since clinicians can spent more time with patients. The Fineview user interface uses the data from the radiology image system(RIS) to automatically set the right pre-adjustments for image processing, printing and exporting to PACS or printer. All generator functionality is completely combined into the Fineview, saving you space and time.

#### 3.1 Control console & Digital Unit

- 21 Color Touch Monitor
- HIS/RIS
- Integrated Console with generator
- Intel Core i3
- OS Win 10
- 500GB HDD and 4GB RAM