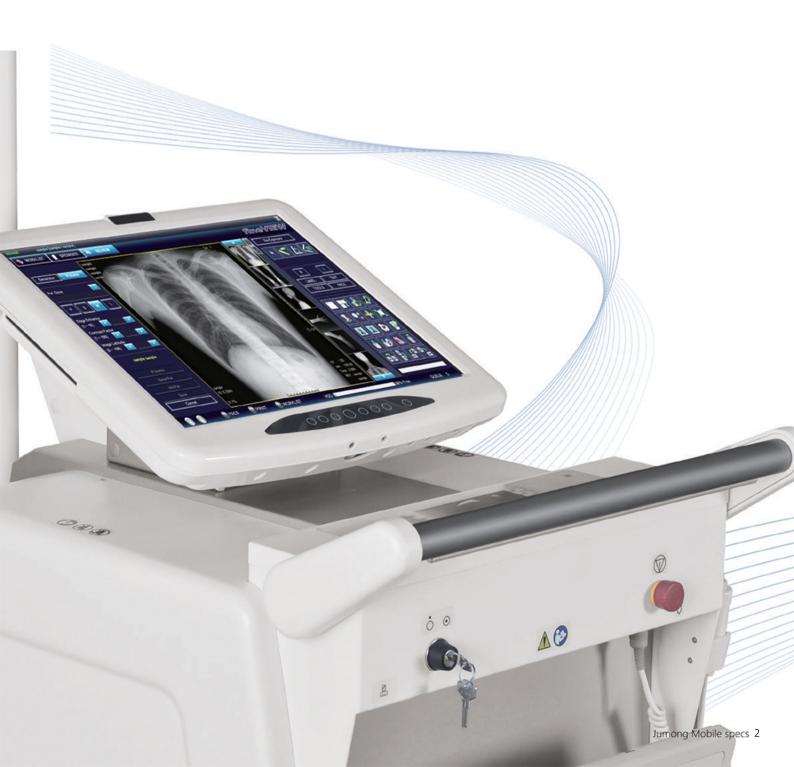

## 3. Digital workflow

Digitalized Jumong Mobile will be more convenient and faster compared to the analog radiography process. Both patients and clinicians can benefit from this digitalized process since clinicians can spent more time with patients. The Fineview user interface uses the data from the radiology image system(RIS) to automatically set the right pre-adjustments for image processing, printing and exporting to PACS or printer. All generator functionality is completely combined into the Fineview, saving you space and time.

#### 3.1 Control console & Digital Unit

- 21 Color Touch Monitor
- HIS/RIS
- Integrated Console with generator
- Intel Core i3
- OS Win 10
- 500GB HDD and 4GB RAM

#### 3.2 DICOM

Jumong Mobile is DICOM compatible. This means that you can benefit from all relevant DICOM services offered via this common medical data transfer standard. Storing, retrieving printing and other features may enhance your workflow. You can choose between the complete