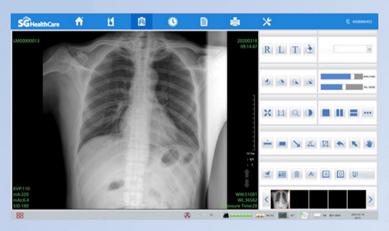

## 3. Digital workflow

Digitalized Jumong Mobile will be more convenient and faster compared to the analog radiography process. Both patients and clinicians can benefit from this digitalized process since clinicians can spent more time with patients. The Fineview user interface uses the data from the radiology image system(RIS) to automatically set the right pre-adjustments for image processing, printing and exporting to PACS or printer. All generator functionality is completely combined into the Fineview, saving you space and time.

#### 3.1 Control console & Digital Unit

- 21 Color Touch Monitor
- HIS/RIS
- Integrated Console with generator
- Intel Core i3
- OS Win 10
- 500GB HDD and 4GB RAM