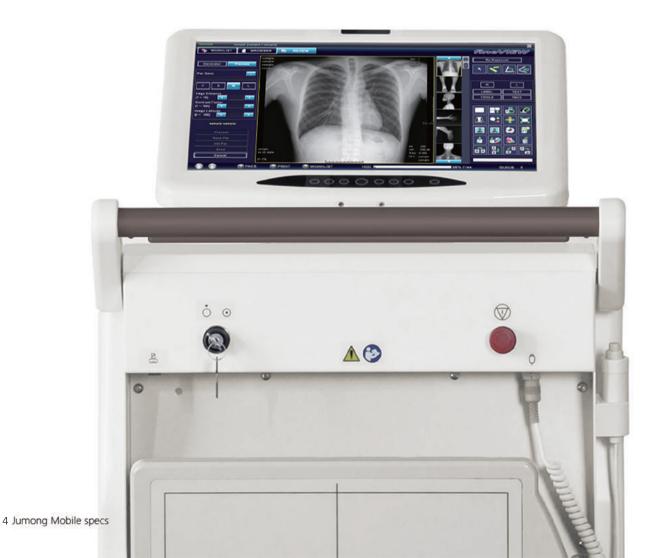

#### 3.1 Control console & Digital Unit

- 21 Color Touch Monitor
- HIS/RIS
- Integrated Console with generator
- Intel Core i3
- OS Win 10
- 500GB HDD and 4GB RAM

# 1. Jumong Mobile

This compact wireless flat panel integrated X-ray system is designed to provide maximum performance and flexibility within a modern clinic environment. A light pressure applied to the drive handle moves the system in a gentle manner, allowing the unit to be controlled freely and effortlessly.