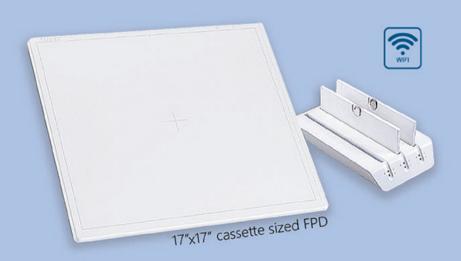

Our WiFi detectors provide high and stable quality images under harsh environment (Shocks, vibrations, temperatures And humidity)
The 17" x 17" Wireless digital detector supports large size diagnostic images.

#### 2.1 Flat Detector [ THALES 3543 EZ Wifi ]

- Scintilator: Csl:Tl
- Effective Imaging Area: 17"x17" (Inch)
- 3,072x3,072 matrix, 16bit AD converstion
- 139 micron pixel pitch
- Image acqusition and transfer time: 3 sec.
- Less than 10 sec. for between two exposure
- 3.6lp/mm spatial resolution
- Wireless